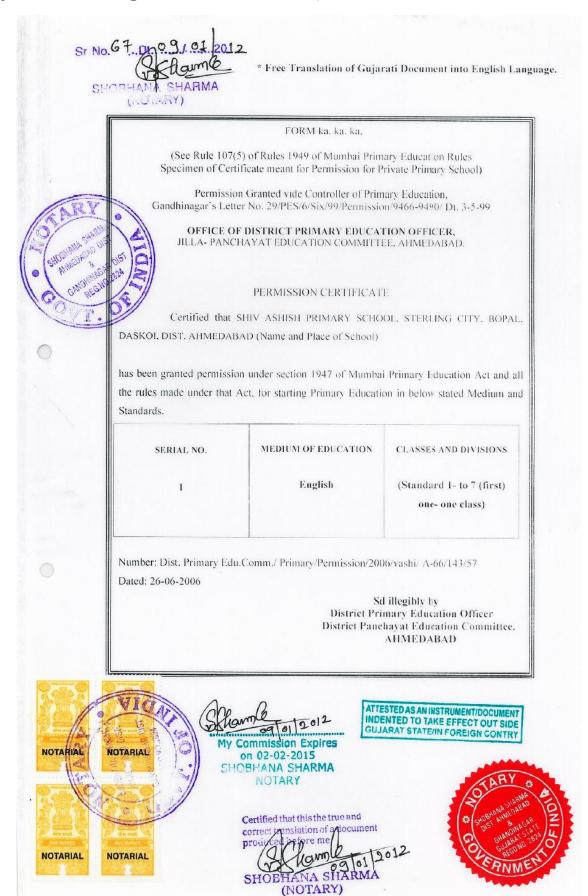

## નમુનો કકક

(જુઓ મુંબઇ પ્રાથમિક શિક્ષણ નિયમો, ૧૯૪૯ નો નિયમ - ૧૦૭ (૫) ખાનગી પ્રાથમિક શાળાની મંજુરી માટે પ્રમાણપત્રનો નમુનો.)
(પ્રાથમિક શિક્ષણ નિયામકશ્રી ગાંધીનગરના પત્રક્રમાંક :૨૯/ખપશ/૬/છ/૯૯/ માન્યતા/૯૪૬૬-૯૪૯૦/ તા.૩-૫-૯૯ મુજબ મળેલ સત્તાની રૂએ)
જિલ્લા પ્રાથમિક શિક્ષણાધિકારીની કચેરી,
જિલ્લા પંચાયત શિક્ષણ સમિતિ,અમદાવાદ.

## મંજુરી - પ્રમાણપત્ર

પ્રમાણિત કરવામાં આવે છે કે **શિવ આશિષ પ્રાયમરી સ્કૂલ ર્સ્ટલીંગ સીટી, બોપલ તા.દશકોઇ** જી.અમદાવાદ

(શાળાનું નામ અને સ્થળ) ને, નીચે દર્શાવેલ શિક્ષણના માધ્યમમાં અને ધોરણોમાં પ્રાથમિક શિક્ષણ આપવા માટે, મુંબઇ પ્રાથમિક શિક્ષણ અધિનિયમ ૧૯૪૭ અને તે હેઠળ કરેલા નિયમોની જોગવાઇઓ હેઠળ માન્યતા ખાનગી પ્રાથમિક શાળા તરીકે મંજુર કરવામાં આવે છે.

| અનુ.ક્રમાંક | શિક્ષણનું માધ્યમ | ધોરણો અને ડિવીઝનો                   |
|-------------|------------------|-------------------------------------|
| (٩)         | (અંગ્રેજી )      | ( ધો-૧થી ૭ નો પ્રથમ એક-એક<br>વર્ગ ) |
|             |                  |                                     |

નંબર : જિપ્રાશિસ/પ્રાથમિક/માન્યતા/૨૦૦૬/વશી./ .એ-૬૬/૧૪૩/૫૭

તા:- ૨૬-૦૬-૨૦૦૬

જિલ્લા પ્રાથમિક શિક્ષણાધિકારી જિલ્લા પંચાયત શિક્ષણ સમિતિ

અમદાવાદ.

PRINCIPAL SHIV ASHISH SCHOOL CBSE BOPAL, AHMEDABAD For, SHIV ASHISH EQUIPATION TRUST